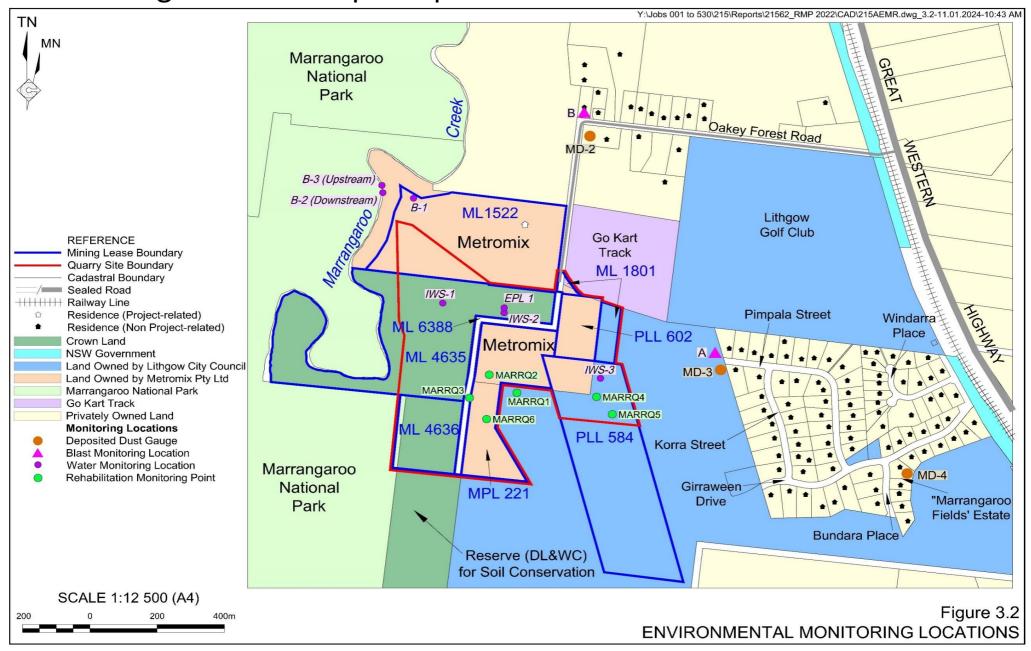

## Monitoring Location Map - Deposited Dust

#### **Monitoring Points - Air**

| EPL Condition           | EPA<br>Identification<br>Number | Site ID     | Type of Monitoring Point | Type of Discharge Point | Location Description*                                                                                                                                                      |
|-------------------------|---------------------------------|-------------|--------------------------|-------------------------|----------------------------------------------------------------------------------------------------------------------------------------------------------------------------|
|                         | Point 2                         | MD-2        | Dust monitoring          | N/A                     | Dust Deposition Gauge identified as MD-2 on Figure 3.2 and titled "Environmental Monitoring Locations" as                                                                  |
| P1.1                    | Point 3                         | MD-3        | Dust monitoring          | N/A                     | Dust Deposition Gauge identified as MD-2 on Figure 3.2 and titled "Environmental Monitoring Locations" as                                                                  |
| PI.I                    | Point 4                         | MD-4        | Dust monitoring          | N/A                     | Dust Deposition Gauge identified as MD-2 on Figure 3.2 and titled "Environmental Monitoring Locations" as contained within the 2014 Annual Environmental Management Report |
| *See points 'MD-2', 'MI | D-3' and 'MD-4' in 'Mon         | itoring Map | ' tab.                   |                         |                                                                                                                                                                            |