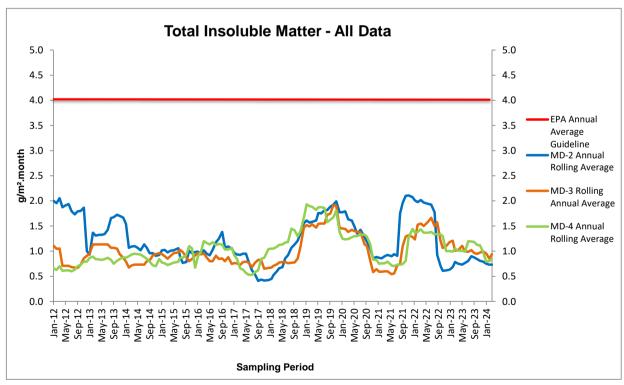

### Monitoring Results - Deposited Dust

Note 1: Recording of time of sample collection did not commence until August 2020.

Note 2: Red text indicates an exceedance of the relevant guideline concentration limit.

#### **Guideline**

| Source                                                                                                                                                   | Pollutant              | Unit of Measure                 | Guidelin                  | e Value |  |  |  |  |  |  |  |  |
|----------------------------------------------------------------------------------------------------------------------------------------------------------|------------------------|---------------------------------|---------------------------|---------|--|--|--|--|--|--|--|--|
| EPA Annual Average Guideline**                                                                                                                           | Total Insoluble Matter | Grams per quare metre per month | <b>Measurement Period</b> | Value   |  |  |  |  |  |  |  |  |
| 21 / / / Illidal / Werage Saldeline                                                                                                                      | Total moduble Matter   | (g/m <sup>2</sup> /month)       | Annual Average            | 4       |  |  |  |  |  |  |  |  |
| ** https://www.epa.nsw.gov.au/-/media/epa/corporate-site/resources/air/approved-methods-for-modelling-and-assessment-of-air-pollutants-in-nsw-160666.pdf |                        |                                 |                           |         |  |  |  |  |  |  |  |  |