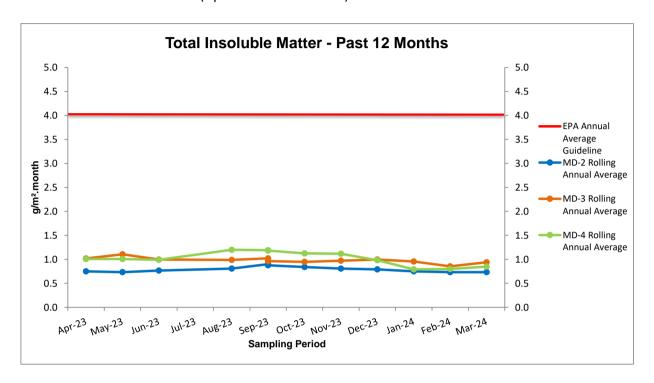

### Monitoring Results - Deposited Dust

Note 1: Recording of time of sample collection did not commence until August 2020.

Note 2: Red text indicates an exceedance of the relevant guideline concentration limit.

#### **Guideline**

| Source                                                                                                                                                   | Pollutant              | Unit of Measure                 | Guidelin                  | e Value |  |  |  |  |  |  |  |  |
|----------------------------------------------------------------------------------------------------------------------------------------------------------|------------------------|---------------------------------|---------------------------|---------|--|--|--|--|--|--|--|--|
| EPA Annual Average Guideline**                                                                                                                           | Total Insoluble Matter | Grams per quare metre per month | <b>Measurement Period</b> | Value   |  |  |  |  |  |  |  |  |
| 21 / / / Illidal / Werage Saldeline                                                                                                                      | Total moduble Matter   | (g/m <sup>2</sup> /month)       | Annual Average            | 4       |  |  |  |  |  |  |  |  |
| ** https://www.epa.nsw.gov.au/-/media/epa/corporate-site/resources/air/approved-methods-for-modelling-and-assessment-of-air-pollutants-in-nsw-160666.pdf |                        |                                 |                           |         |  |  |  |  |  |  |  |  |