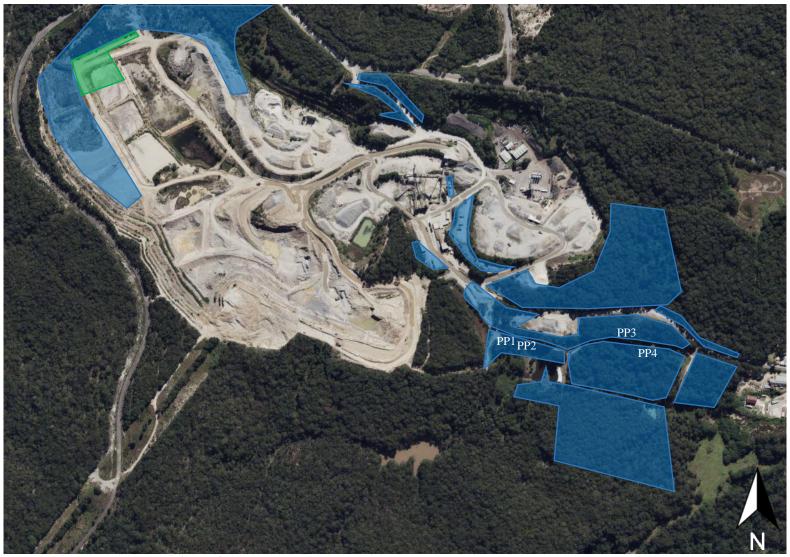

tive plant seeds were spread out through the area by Global Soil Systems before planting took place. Plant guards were placed around the tree and shrub species to reduce the risk of damage from fauna. Mulch was placed around the tree and shrub species to help retain moisture and reduce weed species from growing around the natives.

Maintenance weeding was done through the previously planted revegetation areas. The natives planted have continued to survive and are continuing to grow. These areas have minimal weed species and only require small amounts of maintenance weeding in the future. Fence guards were removed from the previous year's plants, in preparation for the planting that took place in June.



Figure 1: Photo showing the plants that were planted in June 2022.

### AREAS WORKED



Figure 2: Map showing the photo point locations and areas worked in 2022.

|    | Key                       |
|----|---------------------------|
|    | Areas Worked              |
|    | Planted Revegetation Area |
| PP | Photo Point Locations     |

### RECOMMENDATIONS

Seed dispersal of native seeds from seeds found on site is recommended where appropriate, this will allow for greater regeneration in addition to help erosion control. Areas where previously sprayed will be revisited within 4-6 weeks after the initial spray to reduce seedling growth. Spraying around infrastructure is recommended to reduce the risk of weed seeds being spread across the entire site. When possible, spraying after rain events is recommended, this will allow dust to be removed for more effective results. Swee