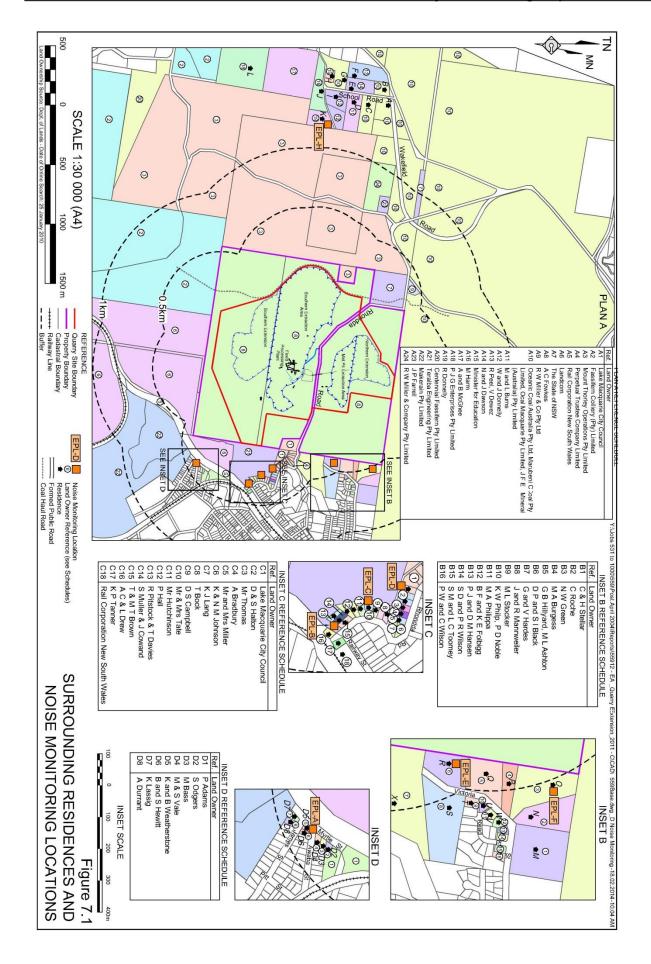

| 54 | 1.0/351 | Traffic | n/a |  |  |  |  |  |  |  |  |

As shown in Tables 14 to 16, during the night time measurement circuits the L1 (1 min) noise from TQ did not exceed 45 dB(A) at any monitoring location.





In summary the results of the noise monitoring programme have shown that the Teralba Quarry continues to operate within approved noise limits. No actions are recommended with respect to noise management at Teralba Quarry.

We trust this report fulfils your requirements at this time, however, should you require additional information or assistance please contact the undersigned on 4954 2276.

Yours faithfully,

**SPECTRUM ACOUSTICS PTY LIMITED** 

Author:

**Neil Pennington MAIP, MAAS** 

**Acoustical Consultant** 

Review:

Ross Hodge MAAS
Acoustical Consultant











Location EPL – B Modified noise monitoring location

# **Appendix 2**

# 2022 Nest Box Monitoring Report

# Prepared by Echo Ecology and Surveying

(Total No. of pages including blank pages = 178)







# 2022 NEST BOX MONITORING REPORT

Teralba Quarry, Teralba, NSW

# Prepared for

Metromix Pty Ltd Teralba Quarry Rhondda Road Teralba NSW 2284

Job Reference 074 - November 2022



### **Document Control**

| Project Name         | Teralba Quarry                                               |
|----------------------|--------------------------------------------------------------|
| Project Number       | 074                                                          |
| Client               | Metromix                                                     |
| File Name            | 074