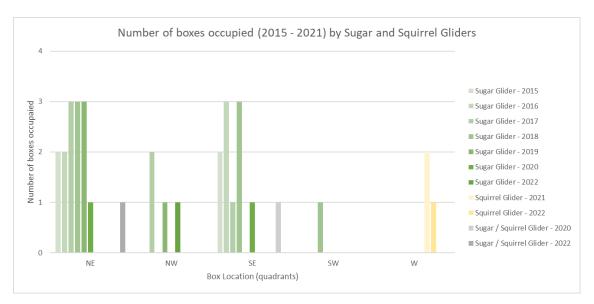

ined nest) indicating that animals had visited the boxes. Ants were found in one of the boxes and termites also in another nine boxes.

Evidence of use is difficult to determine in microbat nest boxes unless the animals are present as the bottom opening hole means that guano falls through.

Three microbat nest boxes were replaced in 2022 due to termite damage and a box falling apart. Many of the other microbat nest boxes will need replacement in the next few years due to termites and timber rot.

Nest box occupancy by Sugar Gliders was steadily increasing since installation until 2018, when three years of decline have been observed (Figure 4-1). Reduced occupancy may be due to drought conditions experienced in NSW during 2019.





Figure 4-1: Sugar and Squirrel Glider nest box occupancy



Figure 4-2: Nest box occupancy by Sugar Gliders since installation by nest box location

Appendix A contains the nest box inspection results for 2022 and previous years and Appendix B contains the digital forms completed during the 2022 field work.

### 5.0 RECOMMENDATIONS

The Project Approval conditions state that nest boxes are to be relocated or replaced if not used by the target species within 12 months. None of the nest boxes have been used by

November 2022 Page 7



the target species. However, for Squirrel Glider and Little Lorikeet boxes, the requirement to relocate or replace nest boxes if not used within 12 months is not very appropriate. The boxes are being used by native fauna species (e.g. Sugar Gliders) and removal or replacement would impact these non-target species. Mic