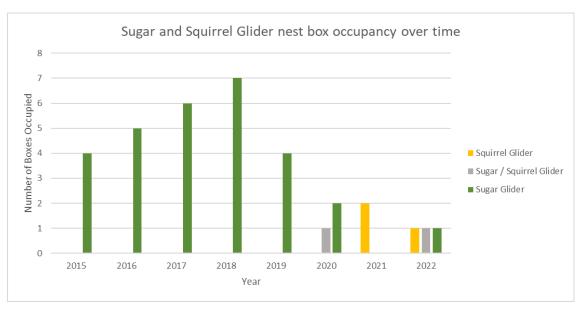

sheltering. Another 16 boxes had leaves present (but no defined nest) indicating that animals had visited the boxes. Ants were found in one of the boxes and termites also in another nine boxes.

Evidence of use is difficult to determine in microbat nest boxes unless the animals are present as the bottom opening hole means that guano falls through.

Three microbat nest boxes were replaced in 2022 due to termite damage and a box falling apart. Many of the other microbat nest boxes will need replacement in the next few years due to termites and timber rot.

Nest box occupancy by Sugar Gliders was steadily increasing since installation until 2018, when three years of decline have been observed (Figure 4-1). Reduced occupancy may be due to drought conditions experienced in NSW during 2019.





Figure 4-1: Sugar and Squirrel Glider nest box occupancy



Figure 4-2: Nest box occupancy by Sugar Gliders since installation by nest box location

Appendix A contains the nest box inspection results for 2022 and previous years and Appendix B contains the digital forms completed during the 2022 field work.

### 5.0 RECOMMENDATIONS

The Project Approval conditions state that nest boxes are to be relocated or replaced if not used by the target species within 12 months. None of the nest boxes have been used by

November 2022 Page 7



the target species. However, for Squirrel Glider and Little Lorikeet boxes, the requirement to relocate or replace nest boxes if not used within 12 months is not very appropriate. The boxes are being used by native fauna species (e.g. Sugar Gliders) and remov