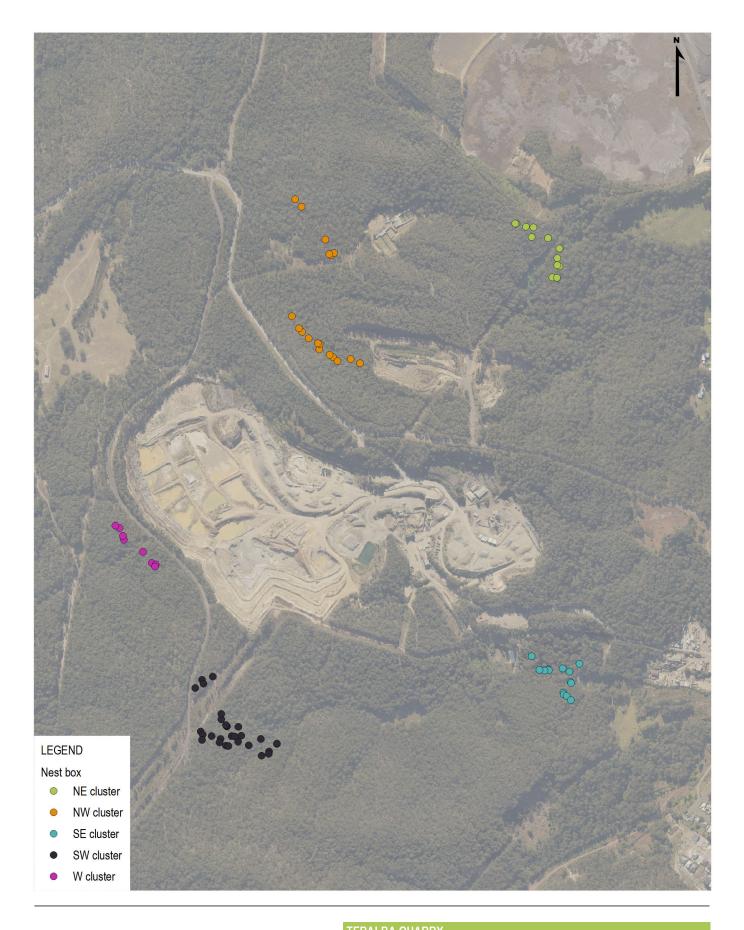

theft and fire damage, 18 of these nest boxes were replaced in 2017. Five additional nest boxes for each of the target species are stored at Teralba Quarry so that replacements can be quickly installed if other boxes are damaged.

In 2020, an additional 11 nest boxes were installed as part of consent conditions for a powerline relocation project at Teralba Quarry. These new nest boxes have been incorporated into the annual nest box monitoring program.



### 3.0 METHODS

Nest boxes were checked by Anna McConville on 26 September 2022 using a wireless nest box inspection camera (Brite Star Electronics) mounted on an extension pole. We recorded nest box location, type, aspect, height, occupation evidence and fauna species present. The locations of nest boxes are shown in Figure 3-1 below.





0 100 200 300 400 m

BACKGROUND SOURCE: NSW imagery © DFSI
DISCLAIMER: Indicative only. All boundaries, scale and points are
approximate only

Job No: 074

NEST BOX MONITORING

Rev: A Date: 19 Nov 2021 Figure 3-1: Nest Box Locations

A4



### 4.0 RESULTS & DISCUSSION

Of the three target groups (Squirrel Gliders, Little Lorikeets or microbats), one was recorded (Squirrel Glider – *Petaurus norfolcensis*) using nest boxes during the inspection. Feral bees were not recorded using nest boxes.

One of the newer boxes installed in 2020 (77) in the new western cluster (along the old Haul Rd) was occupied by Squirrel Gliders (*Petaurus norfolkensis*). Squirrel Gliders were only recorded using nest boxes within the Teralba Quarry for the first time in 2021. However, they are known from this a