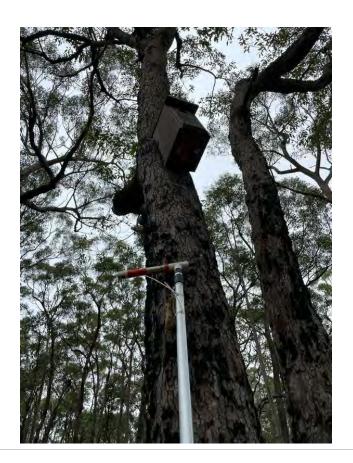

# 3.0 METHODS

Nest boxes were checked by Anna McConville on 29 October 2021 using a wireless nest box inspection camera (Brite Star Electronics) mounted on an extension pole. We recorded nest box location, type, aspect, height, occupation evidence and fauna species present. The locations of nest boxes are shown in Figure 3-1 below.