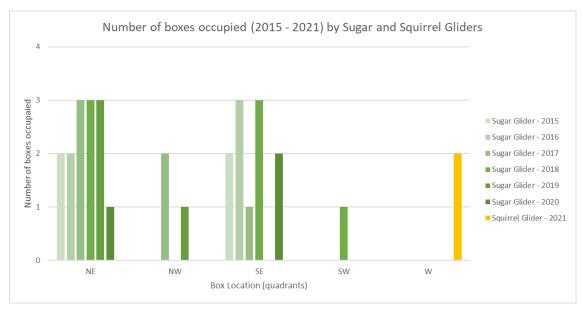

Evidence of use is difficult to determine in microbat nest boxes unless the animals are present as the bottom opening hole means that guano falls through.

Nest box occupancy by Sugar Gliders was steadily increasing since installation until 2018, when two years of decline have been observed (Figure 4-1). Reduced occupancy may be due to drought conditions experienced in NSW during 2019.

Figure 4-1: Sugar Glider nest box occupancy (Sugar/Squirrel Glider observations included as Sugar Gliders)

Figure 4-2: Squirrel Glider nest box occupancy by year

Figure 4-3: Nest box occupancy by Sugar Gliders since installation by nest box location (Sugar/Squirrel Glider observations included as Sugar Gliders for the purpose of this graph)