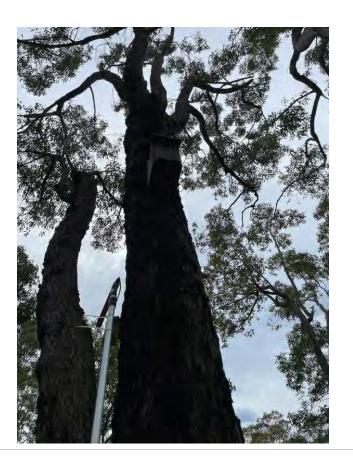

# 3.0 METHODS

Nest boxes were checked by Anna McConville on 29 October 2021 using a wireless nest box inspection camera (Brite Star Electronics) mounted on an extension pole. We recorded nest box location, type, aspect, height, occupation evidence and fauna species present. The locations of nest boxes are shown in Figure 3-1 below.