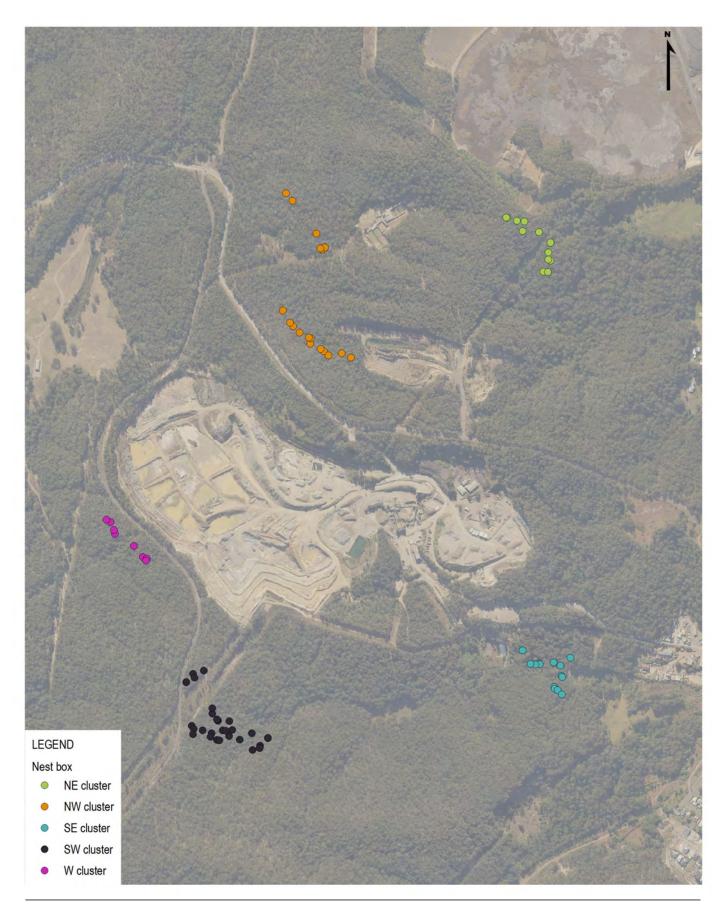

# 3.0 METHODS

Nest boxes were checked by Anna McConville on 29 October 2021 using a wireless nest box inspection camera (Brite Star Electronics) mounted on an extension pole. We recorded nest box location, type, aspect, height, occupation evidence and fauna species present. The locations of nest boxes are shown in Figure 3-1 below.

Figure 3-1: Nest Box Locations