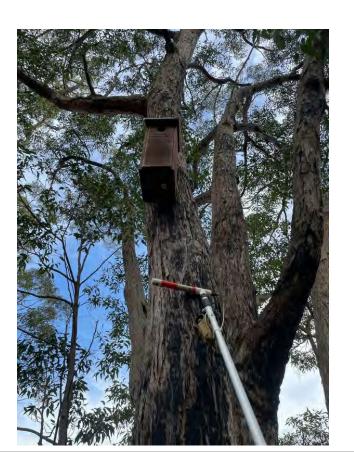

# 3.0 METHODS

Nest boxes were checked by Anna McConville on 29 October 2021 using a wireless nest box inspection camera (Brite Star Electronics) mounted on an extension pole. We recorded nest box location, type, aspect, height, occupation evidence and fauna species present. The locations of nest boxes are shown in Figure 3-1 below.