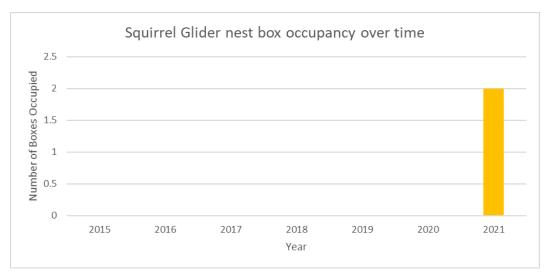

#### 4.0 RESULTS & DISCUSSION

Of the three target groups (Squirrel Gliders, Little Lorikeets or microbats), one was recorded (Squirrel Glider – *Petaurus norfolcensis*) using nest boxes during the inspection. Feral bees were also not recorded using nest boxes.

Two of the new boxes installed in 2020 (77 and 78) in the new western cluster (along the old Haul Rd) were occupied by Squirrel Gliders (*Petaurus norfolkensis*). Squirrel Gliders have not been recorded within the Teralba Quarry site during the Teralba Quarry Expansion surveys by Kendall and Kendall in 2011, nor during the more recent powerline easement ecological assessment (Echo Ecology and Surveying 2020). However, they are known from this area of Lake Macquarie and it is a positive outcome that the nest boxes installed are providing nesting opportunities for Squirrel Gliders (*Petaurus norfolkensis*).

Figure 4-1: Sugar Glider nest box occupancy (Sugar/Squirrel Glider observations included as Sugar Gliders)

Figure 4-2: Squirrel Glider nest box occupancy by year

Figure 4-3: Nest box occupancy by Sugar Gliders since installation by nest box location (Sugar/Squirrel Glider observations included as Sugar Gliders for the purpose of this graph)