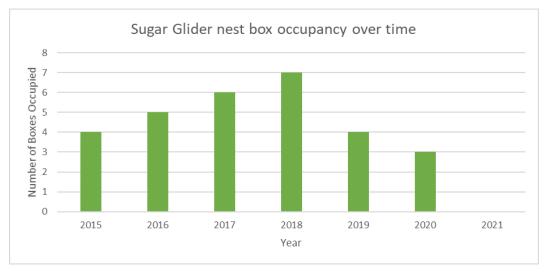

No Sugar Gliders (*Petaurus breviceps*) were recorded occupying any nest boxes in 2021. Sugar Glider (*Petaurus breviceps*) occupancy has been declining since 2018 and this year we found one of these boxes with a dead small possum / glider inside. Reviewing the photograph from this box in 2020, the individual may have been dead then (there is a dark patch in the image). The cause of the Sugar Glider (*Petaurus breviceps*) decline is unknown, but may be related to the drought in 2019.

Evidence of use is difficult to determine in microbat nest boxes unless the animals are present as the bottom opening hole means that guano falls through.

Nest box occupancy by Sugar Gliders was steadily increasing since installation until 2018, when two years of decline have been observed (Figure 4-1). Reduced occupancy may be due to drought conditions experienced in NSW during 2019.

Figure 4-1: Sugar Glider nest box occupancy (Sugar/Squirrel Glider observations included as Sugar Gliders)

Figure 4-2: Squirrel Glider nest box occupancy by year

Figure 4-3: Nest box occupancy by Sugar Gliders since installation by nest box location (Sugar/Squirrel Glider observations included as Sugar Gliders for the purpose of this graph)