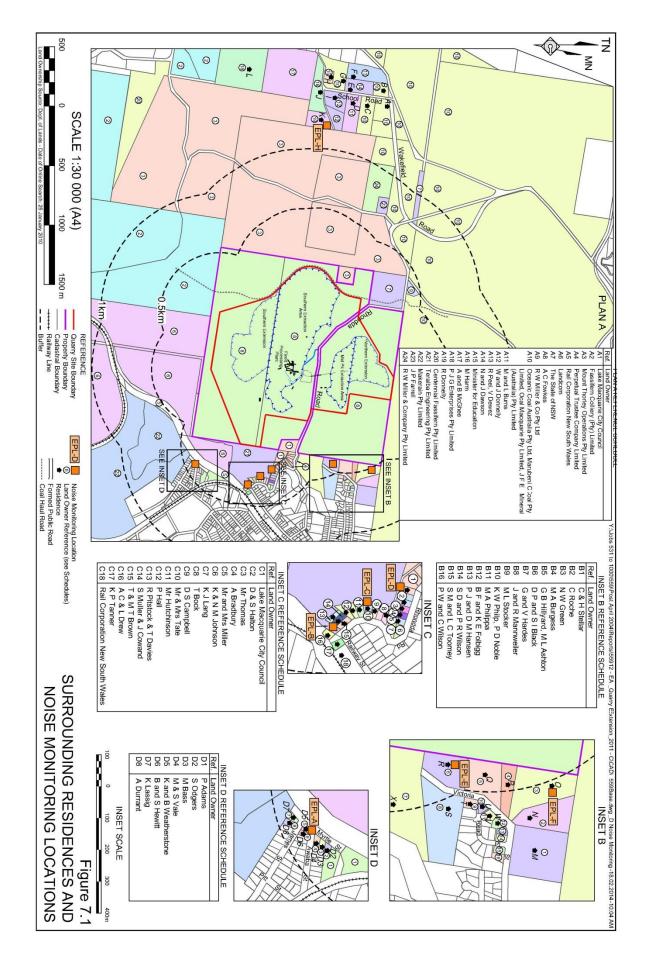

# Monitoring Data and Records

(Total No. of pages including blank pages = 82)

2020-2021 Annual Return for Extractive Materials

2021 Transportation Movements

2021 Air Quality Monitoring

2021 Surface Water Monitoring

2021 Daily Rainfall Monitoring

2021 Noise Monitoring Report

Report No. 559/70

This page has intentionally been left blank