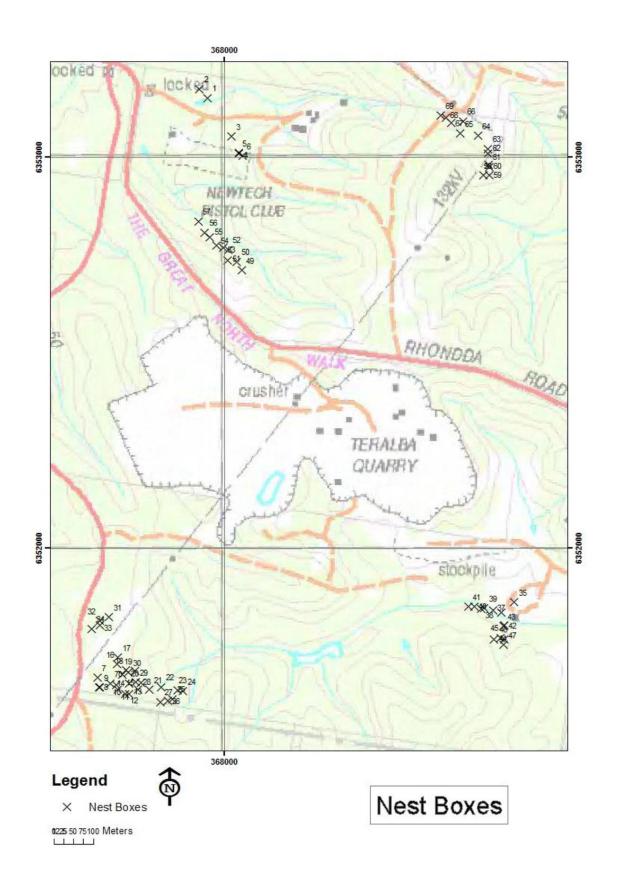

## **Nesting Box Installation and Location**

The maps in Appendix 1 indicate the location of the installed boxes.

Appendix 2 includes details of each of the nesting boxes inspected each box has been given a number which relates to the number for that box on the maps provided in Appendix 1.

During the inspection numbered tags (from "1" to "70") were nailed to the trees in which there were nesting boxes. The numbers referred to in Appendix 1, Appendix 2 & Appendix 3 are the tag numbers.

Appendix 1 provides maps of the locations of the nesting boxes inspected and the locations of the replaced nesting boxes. The maps are also intended to be an aid in the finding the boxes during subsequent inspections.

Keith Kendall

Kendall & Kendall Ecological Services Pty Ltd

19th December 2017

**2017 ANNUAL REVIEW**Report No. 559/54

METROMIX PTY LTD

Teralba Quarry

**Appendix 1 - Nesting Box Location Maps** 

**2017 ANNUAL REVIEW**Report No. 559/54