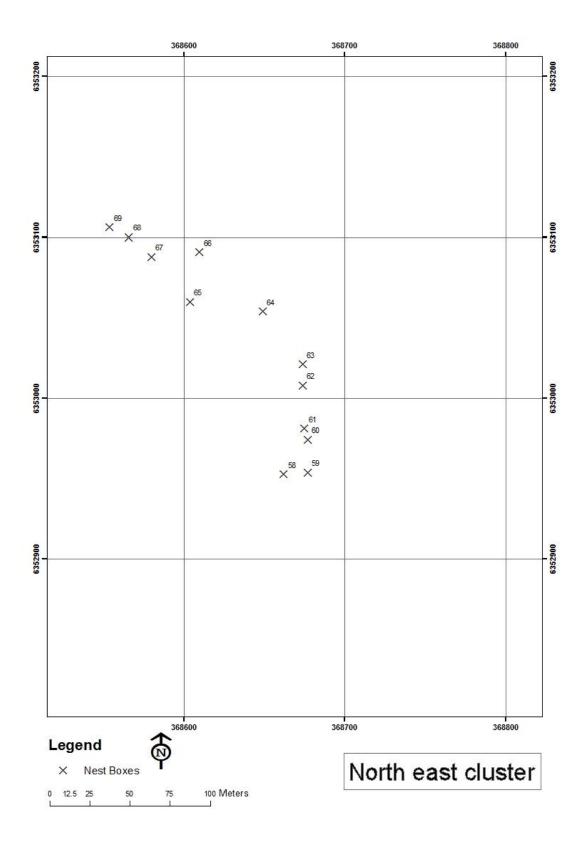

## **Nesting Box Installation and Location**

The maps in Appendix 1 indicate the location of the installed boxes.

Appendix 2 includes details of each of the nesting boxes inspected each box has been given a number which relates to the number for that box on the maps provided in Appendix 1.

During the inspection numbered tags (from "1" to "70") were nailed to the trees in which there were nesting boxes. The numbers referred to in Appendix 1, Appendix 2 & Appendix 3 are the tag numbers.

Appendix 1 provides maps of the locations of the nesting boxes inspected and the locations of the replaced nesting boxes. The maps are also intended to be an aid in the finding the boxes during subsequent inspections.

Keith Kendall

Kendall & Kendall Ecological Services Pty Ltd

19th December 2017

**2017 ANNUAL REVIEW**Report No. 559/54

METROMIX PTY LTD

Teralba Quarry

**Appendix 1 - Nesting Box Location Maps** 

**2017 ANNUAL REVIEW**Report No. 559/54