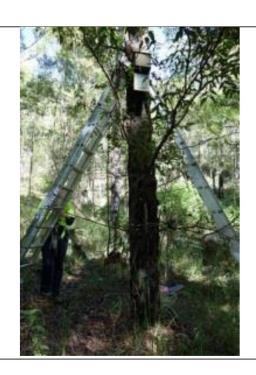

## **Third Annual Nesting Box Inspection**

The missing eighteen boxes referred to above were replaced during the field inspection. None of these were replaced in the vicinity of the gun club where 16 boxes are previously gone missing.

During the inspection numbered tags (from "1" to "70") were nailed to the trees in which there were nesting boxes. The numbers referred to in Appendix 1, Appendix 2 & Appendix 3 are the tag numbers.

Appendix 1 provides maps of the locations of the nesting boxes inspected and the locations of the replaced nesting boxes. The maps are also intended to be an aid in the finding the boxes during subsequent inspections.