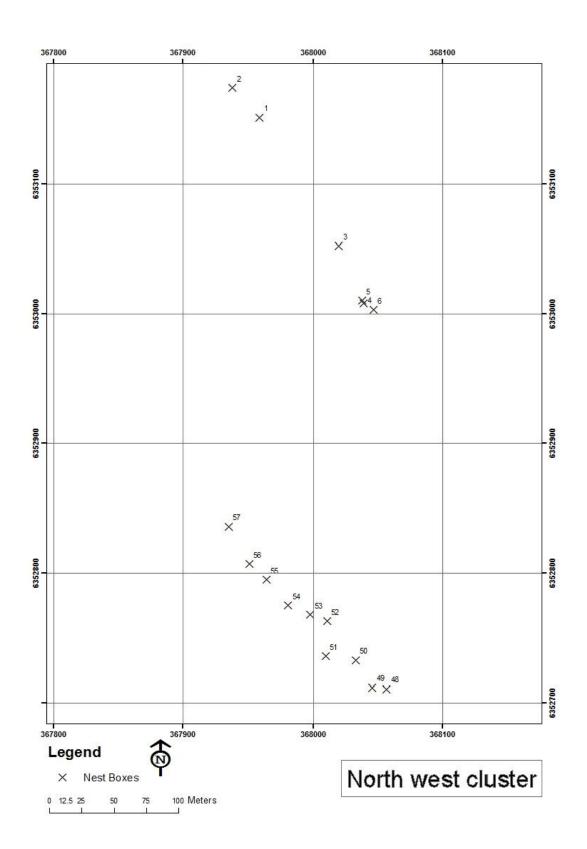

## **Nesting Box Installation and Location**

The maps in Appendix 1 indicate the location of the installed boxes.

Appendix 2 includes details of each of the nesting boxes inspected each box has been given a number which relates to the number for that box on the maps provided in Appendix 1.

During the inspection numbered tags (from "1" to "70") were nailed to the trees in which there were nesting boxes. The numbers referred to in Appendix 1, Appendix 2 & Appendix 3 are the tag numbers.

Appendix 1 provides maps of the locations of the nesting boxes inspected and the locations of the replaced nesting boxes. The maps are also intended to be an aid in the finding the boxes during subsequent inspections.

Keith Kendall

Kendall & Kendall Ecological Services Pty Ltd

19th December 2017

**2017 ANNUAL REVIEW**Report No. 559/54

METROMIX PTY LTD

Teralba Quarry

**Appendix 1 - Nesting Box Location Maps** 

**2017 ANNUAL REVIEW**Report No. 559/54