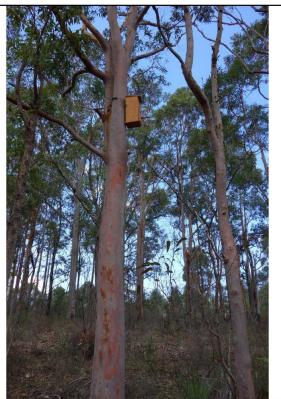

Tag 33
Squirrel Glider Box in Spotted Gum
GDA 367683 6351804

Tag 34
Squirrel Glider Box in Spotted Gum
GDA 367663 6351796

Tag 36

Microbat Box in Stringybark
GDA 368708 6351837

Tag 37

Squirrel Glider Box in Grey Gum GDA 368687 6351843