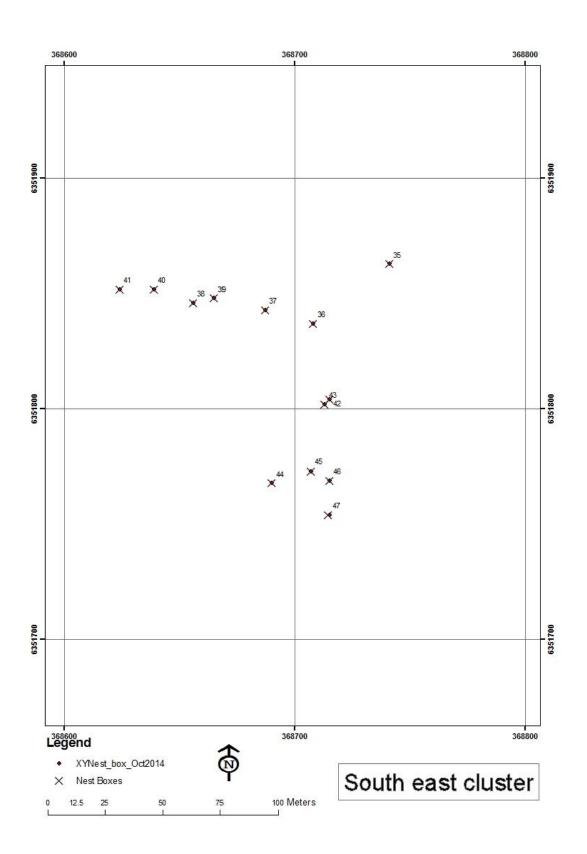

## **Nesting Box Installation and Location**

The maps in Appendix 1 indicate the location of the installed boxes.

Appendix 2 includes details of each of the nesting boxes inspected each box has been given a number which relates to the number for that box on the maps provided in Appendix 1.

During the inspection numbered tags (from "1" to "70") were nailed to the trees in which there were nesting boxes. The numbers referred to in Appendix 1, Appendix 2 & Appendix 3 are the tag numbers.

Appendix 1 provides maps of the locations of the nesting boxes inspected and the locations of the replaced nesting boxes. The maps are also intended to be an aid in the finding the boxes during subsequent inspections.

Keith Kendall

Kendall & Kendall Ecological Services Pty Ltd

19th December 2017

**2017 ANNUAL REVIEW**Report No. 559/54

METROMIX PTY LTD

Teralba Quarry

**Appendix 1 - Nesting Box Location Maps** 

**2017 ANNUAL REVIEW**Report No. 559/54

Tag 33
Squirrel Glider Box in Spotted Gum
GDA 367683 6351804

Tag 34
Squirrel Glider Box in Spotted Gum
GDA 367663 6351796

Tag 36

Microbat Box in Stringybark
GDA 368708 6351837

Tag 37

Squirrel Glider Box in Grey Gum GDA 368687 6351843

Tag 38

Microbat Box in Stringybark GDA 368665 6351848

Tag 39

Squirrel Glider Box in Tallowwood Microbat Box in Tallowwood GDA 368656 6351846

Tag 40

Microbat Box in Tallovwood GDA 368639 6351852

Tag 41

Squirrel Glider Box in Tallovwood GDA 368624 6351852

Tag 42

Microbat Box in Stringybark GDA 368715 6351804

Tag 43

Squirrel Glider Box in Stringybark GDA 368713 6351802

Tag 44

Squirrel Glider Box in Spotted Gum GDA 368690 6351768

Tag 45

Squirrel Glider Box in Tallowwood GDA 368707 6351773

Tag 46

Microbat Box in Spotted Gum GDA 368715 6351769

Tag 47

Squirrel Glider Box in Spotted Gum GDA 368713 6351753

Tag 48

Microbat Box in Stringybark GDA 368057 6352711

Tag 49

Microbat Box in Stringybark GDA 367683 6351804 GDA 368046 6352712