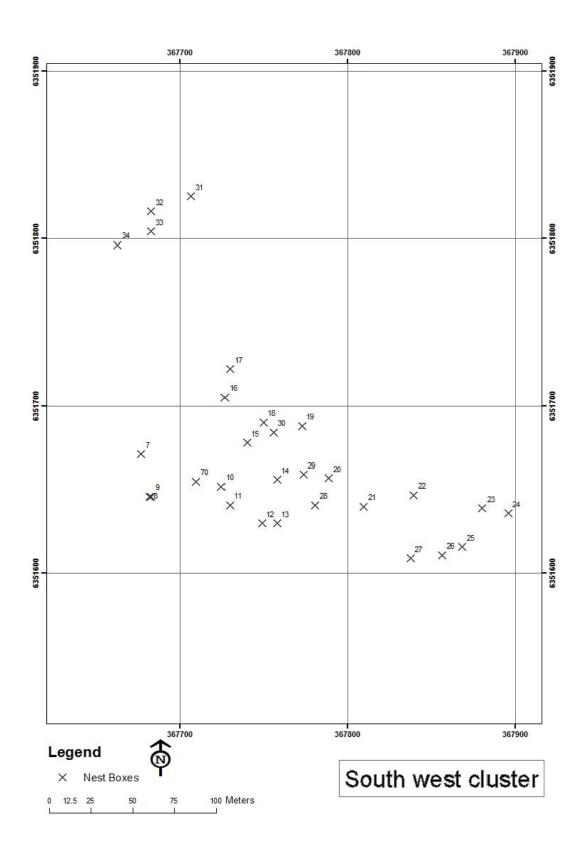

## **Nesting Box Installation and Location**

The maps in Appendix 1 indicate the location of the installed boxes.

Appendix 2 includes details of each of the nesting boxes inspected each box has been given a number which relates to the number for that box on the maps provided in Appendix 1.

During the inspection numbered tags (from "1" to "70") were nailed to the trees in which there were nesting boxes. The numbers referred to in Appendix 1, Appendix 2 & Appendix 3 are the tag numbers.

Appendix 1 provides maps of the locations of the nesting boxes inspected and the locations of the replaced nesting boxes. The maps are also intended to be an aid in the finding the boxes during subsequent inspections.

Keith Kendall

Kendall & Kendall Ecological Services Pty Ltd

19th December 2017

**2017 ANNUAL REVIEW**Report No. 559/54

METROMIX PTY LTD

Teralba Quarry

**Appendix 1 - Nesting Box Location Maps** 

**2017 ANNUAL REVIEW**Report No. 559/54